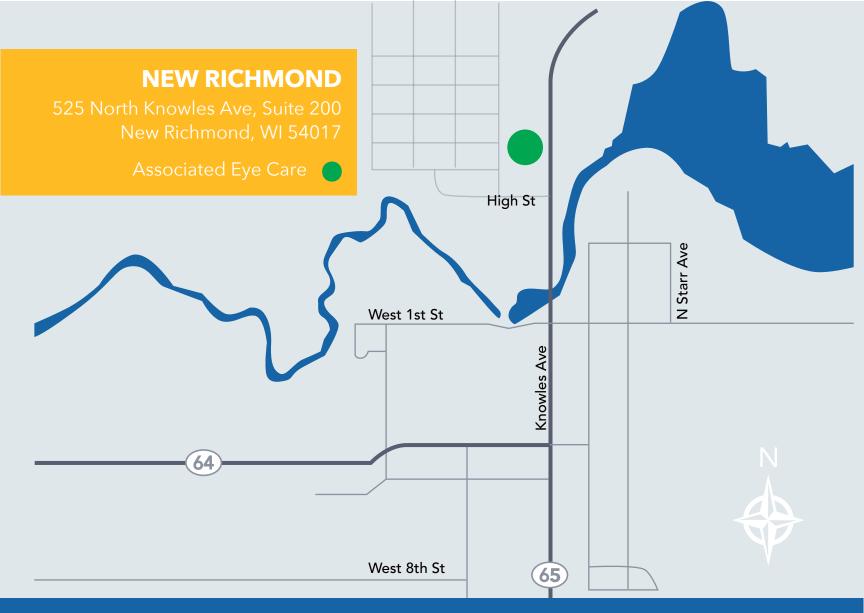

# **DIRECTIONS**

#### FROM THE NORTH

From County Road C, Go South
County Road C becomes Wall Street
Follow until you reach the "T"
At the "T", turn left onto N.4th Street, follow for .5 miles
Turn right onto N Knowles Avenue, follow for .2 miles
Office will be on the right

## From WI-65 South

Office will be on the right  $\,$  .7 miles south of the intersection of WI-64

#### FROM THE EAST

#### From WI-64 West

Continue on WI-64 until intersection with Knowles Avenue Turn left onto Knowles Avenue Office will be on the right

From US Hwy 63 East/WI-64 West
Turn left onto Hatfield Lane/N. Knowles Avenue, follow for .6 miles
Office will be on the right

# FROM THE SOUTH

#### From Hwy 65

Turn on Hwy 65, follow until it turns into Knowles Avenue Office will be on the left

# From County Road A, Go Northeast

Turn right onto WI-64 Business East/West 4<sup>th</sup> Street, follow for 1 mile

Turn left onto S. Knowles Avenue, follow for .6 miles Office will be on the left

### FROM THE WEST

#### From WI-64 East

Merge onto WI-64 East, follow until Knowles Avenue Turn right onto N. Knowles Avenue Office will be on the right